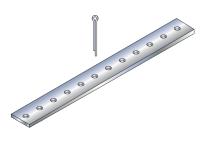

## JDA-Q Assembly aid for installing JDA elements

We carry suitable installation aids JDA-Q for installing JDA elements in in-situ concrete. They simplify installation and speed up the application of punching shear and shear force reinforcements. The assembly aids are fastened with cotter pins. When installing from above, JDA-Q are inserted parallel to the upper reinforcement layer. When installing parallel to the lower reinforcement layer, they are positioned on the formwork using additional spacers. The mounting aids are made of steel and are available in a perforated version.