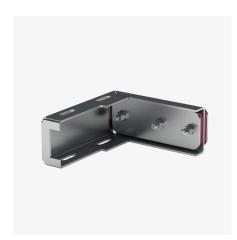

## JAI-R

Elevator insulation

JAI-R elevator insulation is especially suitable for the acoustic decoupling of elevators that require a backpack suspension due to limited space. The sandwich construction, consisting of elastomer and steel plates, is based on the TÜV-certified standard type and is structurally designed for parallel guide rails. This type is also mainly fastened to anchor channel JTA W with the associated special bolts.