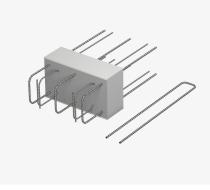

## ISOPRO® IP 120 F

ISOPRO® IP 120 F is a thermally insulated connection with a 120 mm insulating body for connecting front parapets with ceiling slabs. It is suitable for transmitting normal forces, moments and horizontal forces. These elements are used at specific points depending on the relevant structural requirements. The stainless steel rebar is resistant to corrosion. It complies with fire protection requirements: ISOPRO® IP 120 F is available for fire protection structures up to REI 90. Please specify the element height and fire protection version when ordering.