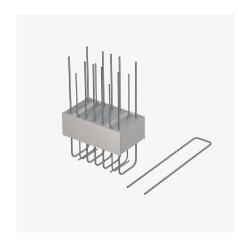

## ISOPRO® IP 120 A

ISOPRO® IP 120 A is a thermally insulated connection with a 120 mm insulating body for connecting attached parapets and balustrades with ceiling slabs. It is suitable for transmitting normal forces, moments and horizontal forces. These elements are used at specific points depending on the relevant structural requirements. The stainless steel rebar is resistant to corrosion. It complies with fire protection requirements: ISOPRO® IP 120 A is available for fire protection structures up to REI 90. Please specify the load-bearing capacity, parapet width and fire protection version when ordering.