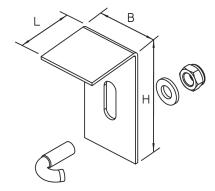

# **GID-SW**

Mesh cable tray storm protection bracket

If the mesh cable trays with covers are to be used outdoors, securing brackets are required for additional attachment of the mesh cable tray covers. The GID-SW storm protection bracket is suitable for the GID mesh cable tray cover. At least 6 safety elements must be used per 3 metres of cover according to the installation instructions. The necessary fastening set is included. We provide components in various materials and surface finishes to ensure that the corrosion requirements are met for all sorts of applications.

### steel, batch/hot-dip galvanized

| Products      | Н             | В            | L     | weight   |  |
|---------------|---------------|--------------|-------|----------|--|
| GID-SW F      | 46 mm         | 30 mm        | 30 mm | 0,042 kg |  |
| incl.:        |               |              |       |          |  |
| 1 × US 6X12E, | 1 × SEMSS 6E, | 1 × GH 6X24E |       |          |  |

#### Stainless steel, according to ASTM 304 / BS 304 S 3

| Products      | Н             | В            | L     | weight   |  |
|---------------|---------------|--------------|-------|----------|--|
| GID-SW E      | 46 mm         | 30 mm        | 30 mm | 0,040 kg |  |
| incl.:        |               |              |       |          |  |
| 1 × US 6X12E, | 1 × SEMSS 6E, | 1 × GH 6X24E |       |          |  |

H: height B: width L: length