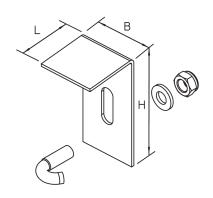

# **GID-SW**

Mesh cable tray storm protection bracket

If the mesh cable trays with covers are to be used outdoors, securing brackets are required for additional attachment of the mesh cable tray covers. The GID-SW storm protection bracket is suitable for the GID mesh cable tray cover. At least 6 safety elements must be used per 3 metres of cover according to the installation instructions. The necessary fastening set is included. We provide components in various materials and surface finishes to ensure that the corrosion requirements are met for all sorts of applications.

### steel, batch/hot-dip galvanized

| Products      | Н             | В            | L     | weight   |  |
|---------------|---------------|--------------|-------|----------|--|
| GID-SW F      | 46 mm         | 30 mm        | 30 mm | 0,042 kg |  |
| incl.:        |               |              |       |          |  |
| 1 × US 6X12E, | 1 × SEMSS 6E, | 1 × GH 6X24E |       |          |  |

#### Stainless steel, according to ASTM 304 / BS 304 S 3

| Products      | Н             | В            | L     | weight   |  |
|---------------|---------------|--------------|-------|----------|--|
| GID-SW E      | 46 mm         | 30 mm        | 30 mm | 0,040 kg |  |
| incl.:        |               |              |       |          |  |
| 1 × US 6X12E, | 1 × SEMSS 6E, | 1 × GH 6X24E |       |          |  |

H: height B: width L: length