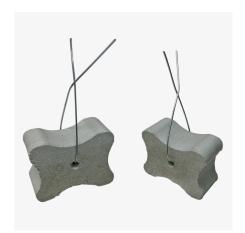

## Concrete Spacer Type KD Spacer with fixing wire

KD-type concrete spacers are single spacers with a bone-shaped crosssection. They can be used with three different concrete covers and can be attached to horizontal and vertical reinforcements using the integrated wire. These spacers are made of high-quality fibre-reinforced concrete and have a small contact area, which is why they are used in exposed concrete applications. They are available for concrete cover depths from