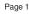

| Products                                                | H <sub>min</sub> | E      | P <sub>max</sub> | IP <sub>g</sub> | IP <sub>n</sub> | color | weight   |
|---------------------------------------------------------|------------------|--------|------------------|-----------------|-----------------|-------|----------|
| BODO T-G                                                | 102 mm           | 122 mm | 1,50 kN          | IP-20           | IP-30           | 7011  | 0,309 kg |
| incl.:                                                  |                  |        |                  |                 |                 |       |          |
| 1 × UAA-B 22, 1 × UST45-W 1, 1 × UARM-3-1 118, 1 × UG-R |                  |        |                  |                 |                 |       |          |
| BODO T-S                                                | 102 mm           | 122 mm | 1,50 kN          | IP-20           | IP-30           | 9011  | 0,309 kg |
| incl.:                                                  |                  |        |                  |                 |                 | ••••• |          |
| 1 × UG-R, 1 × UAA-B 22, 1 × UST45-W 1, 1 × UARM-3-1 118 |                  |        |                  |                 |                 |       |          |

**H**<sub>min</sub>: minimum installation height

**E**: fitting dimension **P**<sub>max</sub>: maximum load

 $\mathbf{IP_g}$ : IP protection level in used condition  $\mathbf{IP_n}$ : IP protection level in unused condition