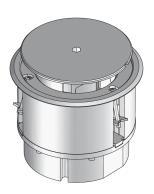

## **BODO T**

Single outlet with single floor socket, dry-clean, round

The BODO T components are round single outlets with a protective frame for the floor covering. They are equipped with a rotating cover with a cable outlet, a mounting box with a strain relief device, a Schuko socket and an RJ45 data dummy cover. The single outlets are suitable for drycleaned rooms with office traffic loads and can be installed in screed and raised or false floor openings. The product is made of high quality plastic (ABS copolymer) and is available in iron grey or graphite black. BODO T has an installation dimension of 122 mm and a minimum installation height of 102 mm.