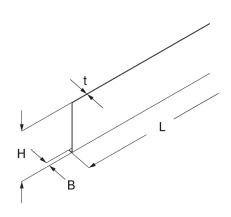

H: height B: width L: length

t: material thickness

steel, continously hot galvanized/Sendzimir process

| Products    | Н      | В    | L       | t       | weight   |
|-------------|--------|------|---------|---------|----------|
| BKHRSV S    | 108 mm | 8 mm | 3000 mm | 1,00 mm | 2,690 kg |
| BKHRSV 1S   | 108 mm | 8 mm | 1000 mm | 1,00 mm | 0,900 kg |
| BKHRSV 1.5S | 108 mm | 8 mm | 1500 mm | 1,00 mm | 1,350 kg |

## **BKHRSV**

Floor duct side trim

BKHRSV floor duct side trim is used when the floor duct is elevated by BKHR floor duct brackets and is fastened using a BS 4.2x13 drilling screw. The side trims protect raised floor ducts from footfall and dirt and close off the floor duct system underneath. They are 108 mm high, 1000, 1500 or 3000 mm long and are made of sendzimir hot-dip galvanised steel.