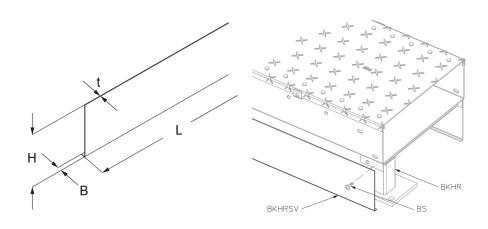

## **DETAIL AND APPLICATION IMAGES**

Page 1

PohlCon GmbH Nobelstraße 51 | 12057 Berlin Telefon: +49 30 68283-04 | Fax: +49 30 68283-383 | contact@pohlcon.com

## **BKHRSV**

Floor duct side trim

BKHRSV floor duct side trim is used when the floor duct is elevated by BKHR floor duct brackets and is fastened using a BS 4.2x13 drilling screw. The side trims protect raised floor ducts from footfall and dirt and close off the floor duct system underneath. They are 108 mm high, 1000, 1500 or 3000 mm long and are made of sendzimir hot-dip galvanised steel.

## **OPTIONAL ACCESSORIES**

BS