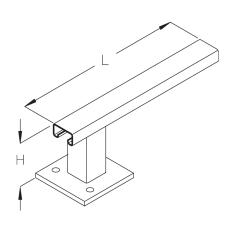

# **BKH**

Floor duct holder, height = 110 mm

The BKH floor duct bracket with C rail is used to elevate the floor duct, e.g. if media lines are to be installed below the floor duct system. It is advisable to space the supports 1.5 m apart Floor duct brackets can be used for additional routing of cables underneath the structure using cable clamps. The cable clamps are selected to match the C profile and the cables being installed. The floor duct bracket BKH is 110 mm high, 100, 200 or 300 mm long and is made of hot-dip galvanised steel.

#### steel, batch/hot-dip galvanized

| Products | Н      | L      | W        |
|----------|--------|--------|----------|
| BKH 10F  | 110 mm | 100 mm | 0,880 kg |
| BKH 20F  | 110 mm | 200 mm | 1,050 kg |
| BKH 30F  | 110 mm | 300 mm | 1,210 kg |

H: height L: length

W: Weight per storage unit