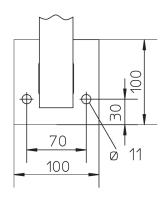

# **BKH**

Floor duct holder, height = 110 mm

The BKH floor duct bracket with C rail is used to elevate the floor duct, e.g. if media lines are to be installed below the floor duct system. It is advisable to space the supports 1.5 m apart Floor duct brackets can be used for additional routing of cables underneath the structure using cable clamps. The cable clamps are selected to match the C profile and the cables being installed. The floor duct bracket BKH is 110 mm high, 100, 200 or 300 mm long and is made of hot-dip galvanised steel.

#### steel, batch/hot-dip galvanized

| Products | Н      | L      | W        |
|----------|--------|--------|----------|
| BKH 10F  | 110 mm | 100 mm | 0,880 kg |
| BKH 20F  | 110 mm | 200 mm | 1,050 kg |
| BKH 30F  | 110 mm | 300 mm | 1,210 kg |

H: height L: length

W: Weight per storage unit