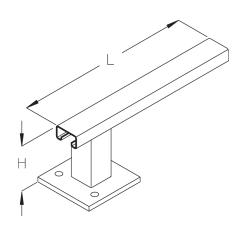

# **BKH**

Floor duct holder, height = 110 mm

The BKH floor duct bracket with C rail is used to elevate the floor duct, e.g. if media lines are to be installed below the floor duct system. It is advisable to space the supports 1.5 m apart Floor duct brackets can be used for additional routing of cables underneath the structure using cable clamps. The cable clamps are selected to match the C profile and the cables being installed. The floor duct bracket BKH is 110 mm high, 100, 200 or 300 mm long and is made of hot-dip galvanised steel.

#### steel, batch/hot-dip galvanized

| Products | Н      | L      | W        |
|----------|--------|--------|----------|
| BKH 10F  | 110 mm | 100 mm | 0,880 kg |
| BKH 20F  | 110 mm | 200 mm | 1,050 kg |
| BKH 30F  | 110 mm | 300 mm | 1,210 kg |

H: height L: length

W: Weight per storage unit