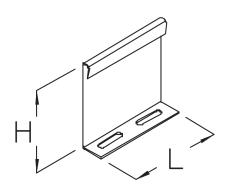

## **BKDS 100**

Floor duct support profile, height = 100 mm

The floor duct support profile BKDS 100 is used for partial support of the floor duct cover, e.g. for formed parts. To do this, the support profile is bolted to the floor panel. It is 100 mm high and is made of sendzimir hotdip galvanised steel.

incl.:

1 × FRSV 6X12, 1 × SEMS 6

H: height L: length

t: material thickness