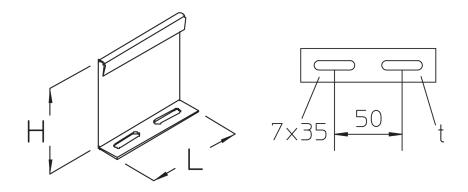

steel, continously hot galvanized/Sendzimir process

| Products  | Н      | L      | t       | weight   |
|-----------|--------|--------|---------|----------|
| BKDS 100S | 100 mm | 100 mm | 2,00 mm | 0,220 kg |
| !! .      |        |        |         |          |

incl.:

1 × FRSV 6X12, 1 × SEMS 6

H: height L: length

t: material thickness