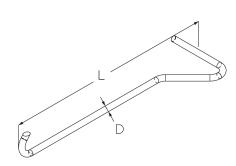

## **BKDH**

Floor duct cover lifter

The BKDH floor duct cover lifter can be used to undo the floor duct covers with attached BKDHK floor duct cover clamps. To do this, hook the cover lifters onto both sides of the cover directly next to the cover clamps and lift. Repeat this for all further positions until all cover clamps are disengaged from the floor duct and the cover can be lifted. The floor duct cover lifter is made of galvanised steel and is 400 mm long.

## steel, galvanic zinc plated

| Products | D     | weight   |
|----------|-------|----------|
| BKDH GV  | 10 mm | 0,344 kg |

## D: diameter