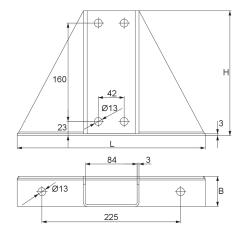

## **BGF 82**

Screw-on head plate, KHA 82

The BGF 82 head plate is used to attach mounting channels (KHA 82). It is screwed to these and dowelled to the ceiling or floor. It is made of hot-dip galvanised steel. Fastening accessories must be ordered separately, depending on the application.

## steel, batch/hot-dip galvanized

| Products | L      | В     | Н      | W        |
|----------|--------|-------|--------|----------|
| BGF 82F  | 305 mm | 49 mm | 203 mm | 2,440 kg |

L: length B: width H: height