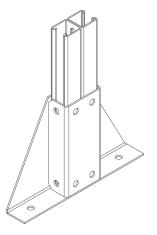

## **BGF 82**

Screw-on head plate, KHA 82

The BGF 82 head plate is used to attach mounting channels (KHA 82). It is screwed to these and dowelled to the ceiling or floor. It is made of hot-dip galvanised steel. Fastening accessories must be ordered separately, depending on the application.