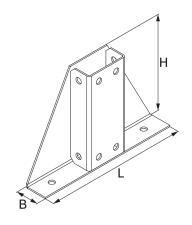

## **BGF 82**

Screw-on head plate, KHA 82

The BGF 82 head plate is used to attach mounting channels (KHA 82). It is screwed to these and dowelled to the ceiling or floor. It is made of hot-dip galvanised steel. Fastening accessories must be ordered separately, depending on the application.

## steel, batch/hot-dip galvanized

| Products | L      | В     | Н      | W        |
|----------|--------|-------|--------|----------|
| BGF 82F  | 305 mm | 49 mm | 203 mm | 2,440 kg |

L: length B: width H: height