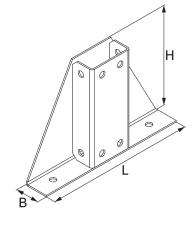

## **BGF 82**

Screw-on head plate, KHA 82

The BGF 82 head plate is used to attach mounting channels (KHA 82). It is screwed to these and dowelled to the ceiling or floor. It is made of hot-dip galvanised steel. Fastening accessories must be ordered separately, depending on the application.

## steel, batch/hot-dip galvanized

| Products | L      | В     | Н      | W        |
|----------|--------|-------|--------|----------|
| BGF 82F  | 305 mm | 49 mm | 203 mm | 2,440 kg |

L: length B: width H: height