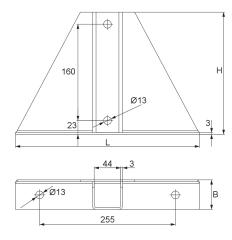

## BGF 41 Screw-on head plate, KHA 41

The top plate BGF 41 is used to attach mounting channels (A 41, KHA 41, KHAL 41). It is screwed to these and dowelled to the ceiling or floor. It is made of hot-dip galvanised steel. Fastening accessories must be ordered separately, depending on the application.

## steel, batch/hot-dip galvanized

| Products | L      | В     | Н      | W        |
|----------|--------|-------|--------|----------|
| BGF 41F  | 305 mm | 49 mm | 203 mm | 2,210 kg |

L: length B: width H: height