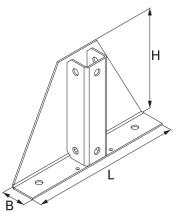

## BGF 41 Screw-on head plate, KHA 41

The top plate BGF 41 is used to attach mounting channels (A 41, KHA 41, KHAL 41). It is screwed to these and dowelled to the ceiling or floor. It is made of hot-dip galvanised steel. Fastening accessories must be ordered separately, depending on the application.

## steel, batch/hot-dip galvanized

| Products | L      | В     | Н      | W        |
|----------|--------|-------|--------|----------|
| BGF 41F  | 305 mm | 49 mm | 203 mm | 2,210 kg |

L: length B: width H: height