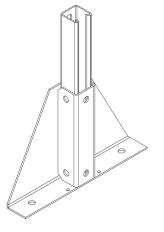

## BGF 41 Screw-on head plate, KHA 41

The top plate BGF 41 is used to attach mounting channels (A 41, KHA 41, KHAL 41). It is screwed to these and dowelled to the ceiling or floor. It is made of hot-dip galvanised steel. Fastening accessories must be ordered separately, depending on the application.