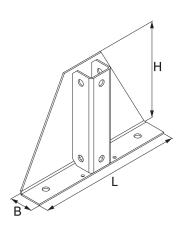

## BGF 41 Screw-on head plate, KHA 41

The top plate BGF 41 is used to attach mounting channels (A 41, KHA 41, KHAL 41). It is screwed to these and dowelled to the ceiling or floor. It is made of hot-dip galvanised steel. Fastening accessories must be ordered separately, depending on the application.

## steel, batch/hot-dip galvanized

| Products | L      | В     | Н      | W        |
|----------|--------|-------|--------|----------|
| BGF 41F  | 305 mm | 49 mm | 203 mm | 2,210 kg |

L: length B: width H: height