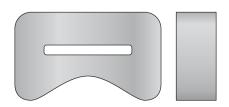

| Products | Н     | В     | L     | W        |
|----------|-------|-------|-------|----------|
| FBA20    | 35 mm | 54 mm | 10 mm | 0,039 kg |
| FBA25    | 40 mm | 54 mm | 15 mm | 0,044 kg |
| FBA30    | 45 mm | 54 mm | 15 mm | 0,049 kg |

H: height B: width L: length

W: Weight per storage unit

Page 1