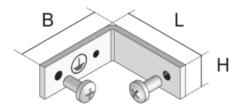

**UEBSVE S** 

Corner connector

UEBSVE S products are rotatable corner connectors for screed-flush ducts. The connectors are used in the assembly process to create a formed part. They can be used as internal or external corners depending on how they are positioned. The components are made of sendzimir hot-dip galvanised sheet steel in accordance with DIN EN 10346. They are 16 mm high, 43 mm across and come with two LKS M5X10 button head screws.

## DETAIL AND APPLICATION IMAGES

DIN

Load requirements according to: DIN EN 50085

Seite 1

PohlCon GmbH Nobelstraße 51 | 12057 Berlin Telefon: +49 30 68283-04 | Fax: +49 30 68283-383 | contact@pohlcon.com