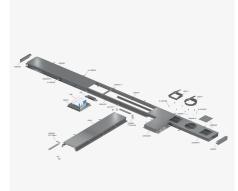

UEBSMA

Mounting kit T branch

UEBSMA components are T-branch mounting kits. To install the screed-flush duct systems, the duct is connected using the T-branch installation set and then bolted together using the corner connectors supplied. Two T-branch installation sets are required to create an crossing. For the final assembly of the T-branch, transverse cross-beams are inserted to give additional support to the cover joints. The components of the sets are made of sendzimir hot-dip galvanised sheet steel in accordance with DIN EN 10346 and include the transverse cross-beams with countersunk sheet metal bolts and corner connectors with button head screws.

| Artikel    | Тур                          | W        |
|------------|------------------------------|----------|
| UEBSMA 20S | installation set T-junction, | 0.339 kg |
| UEBSMA 30S | installation set T-junction, | 0.448 kg |
| UEBSMA 40S | installation set T-junction, | 1.047 kg |
| UEBSMA 50S | installation set T-junction, | 1.293 kg |