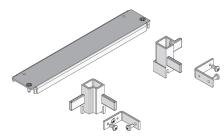

UEBSMA

Mounting kit T branch

UEBSMA components are T-branch mounting kits. To install the screed-flush duct systems, the duct is connected using the T-branch installation set and then bolted together using the corner connectors supplied. Two T-branch installation sets are required to create an crossing. For the final assembly of the T-branch, transverse cross-beams are inserted to give additional support to the cover joints. The components of the sets are made of sendzimir hot-dip galvanised sheet steel in accordance with DIN EN 10346 and include the transverse cross-beams with countersunk sheet metal bolts and corner connectors with button head screws.

| Artikel    | Тур                          | W        |
|------------|------------------------------|----------|
| UEBSMA 20S | installation set T-junction, | 0.339 kg |
| UEBSMA 30S | installation set T-junction, | 0.448 kg |
| UEBSMA 40S | installation set T-junction, | 1.047 kg |
| UEBSMA 50S | installation set T-junction, | 1.293 kg |