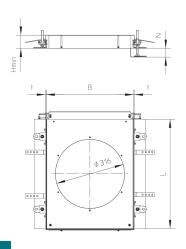

## **UEBSAM60 R**

Add-on unit for screed-flush duct

UEBSAM60 R is an attachment accessory for screed-covered duct systems. The items are made of sendzimir hot-dip galvanised sheet steel in accordance with DIN EN 10346 and are designed for typical office traffic loads. The sets are delivered pre-assembled on aluminium side profiles with bolted cross-beams, blanked assembly openings, corner pieces and various additional components. UEBSAM60 R add-on units have mounting openings with round cutouts and are 400 mm wide, 50 mm long and are made of material 3 mm thick. The minimum installation height is 60 mm and the levelling range is 50 mm.

| Artikel           | Тур                            | $H_{\text{min}}$ | N     | t       | Е      | W        |
|-------------------|--------------------------------|------------------|-------|---------|--------|----------|
| UEBSAM60-307R 40S | Attachment assembly cover set, | 60 mm            | 50 mm | 3.00 mm | 307 mm | 9.013 kg |