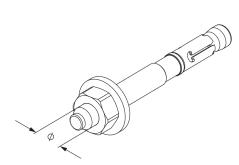

## **Expansion anchor**

The approved expansion anchor SD is used to fasten supporting structures such as bracket holders or wall brackets to walls and/or ceilings. It is permitted to be used as a single attachment in cracked and non-cracked standard concrete with strength? C20/25. The manufacturer's specifications must be observed. The pre-assembled washer makes the expansion anchor suitable for fastening steel attachments with slots. We provide components in various materials and surface finishes to ensure that various corrosion protection requirements for different areas of application are met.