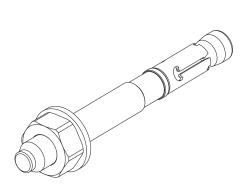

## **Expansion anchor**

The approved expansion anchor SD is used to fasten supporting structures such as bracket holders or wall brackets to walls and/or ceilings. It is permitted to be used as a single attachment in cracked and non-cracked standard concrete with strength? C20/25. The manufacturer's specifications must be observed. The pre-assembled washer makes the expansion anchor suitable for fastening steel attachments with slots. We provide components in various materials and surface finishes to ensure that various corrosion protection requirements for different areas of application are met.