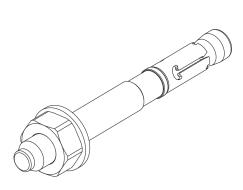

## **Expansion anchor**

The approved expansion anchor SD is used to fasten supporting structures such as bracket holders or wall brackets to walls and/or ceilings. It is permitted to be used as a single attachment in cracked and non-cracked standard concrete with strength? C20/25. The manufacturer's specifications must be observed. The pre-assembled washer makes the expansion anchor suitable for fastening steel attachments with slots. We provide components in various materials and surface finishes to ensure that various corrosion protection requirements for different areas of application are met.