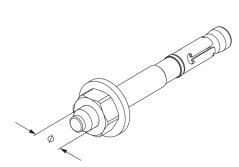

## **Expansion anchor**

The approved expansion anchor SD is used to fasten supporting structures such as bracket holders or wall brackets to walls and/or ceilings. It is permitted to be used as a single attachment in cracked and non-cracked standard concrete with strength? C20/25. The manufacturer's specifications must be observed. The pre-assembled washer makes the expansion anchor suitable for fastening steel attachments with slots. We provide components in various materials and surface finishes to ensure that various corrosion protection requirements for different areas of application are met.