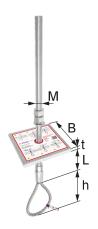

## **JLS 25**

Lift shaft sling

The JLS 25 lift shaft sling has CE marking in accordance with the Machinery Directive 2006/42/EC. The load-bearing components (threaded rod, anchor plate, cable sling and sleeve) are made of steel. The threaded rod with the cable sling, which is subsequently inserted into the concrete, ensures a secure and permanent connection in the lift shaft ceiling. Both are securely connected to each other by the pressed sleeve. The lift shaft sling is suitable for centric tensile loads and therefore for a diagonal tensile load of up to  $\pm$  12.5°. It has a load capacity of up to 25 kN, which is also indicated by the colour of the label and tag.

| Artikel | Тур                       | W        | Load capacity | М | L | h      | В | t |
|---------|---------------------------|----------|---------------|---|---|--------|---|---|
|         | Lift Shaft Sling JLS 25/1 | 4.300 kg | 3             | - |   | 225 mm |   |   |