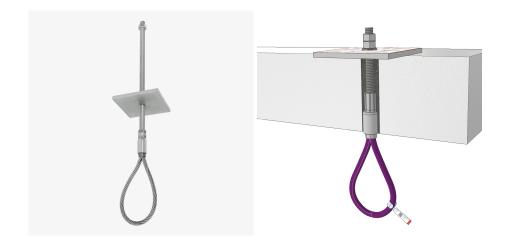

## **JLS 25**

Lift shaft sling

The JLS 25 lift shaft sling has CE marking in accordance with the Machinery Directive 2006/42/EC. The load-bearing components (threaded rod, anchor plate, cable sling and sleeve) are made of steel. The threaded rod with the cable sling, which is subsequently inserted into the concrete, ensures a secure and permanent connection in the lift shaft ceiling. Both are securely connected to each other by the pressed sleeve. The lift shaft sling is suitable for centric tensile loads and therefore for a diagonal tensile load of up to  $\pm$  12.5°. It has a load capacity of up to 25 kN, which is also indicated by the colour of the label and tag.

## **DETAIL- UND ANWENDUNGSBILDER**