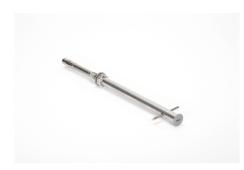

## JGA+Z

JGA+ Z scaffold anchors secure scaffolding on the finished structure without damaging the facing shell. They are attached to the load-bearing structure with dowels and guided through the facing shell in the T joint. Outdoor advertising or scaffolding needed later that is not stable when free-standing can be attached to the scaffold anchors. JGA+ Z is made of stainless steel 316 and has a load-bearing capacity NRd of 8.6. It is available in several lengths.

| Artikel | Тур | Н     | В     | L      | MT  | W        |
|---------|-----|-------|-------|--------|-----|----------|
| GA+Z310 |     | 50 mm | 12 mm | 310 mm | M12 | 0.284 kg |