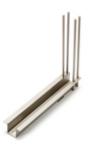

## JBA-N

The support corbel JBA-N is made of high quality stainless steel Lean Duplex with corrosion resistance class III and is available in eight profile sizes (JBA-1 to JBA-8). Each profile size is available in three standard lengths (other lengths on request). If a JTA anchor channel with bolt is chosen as the fastening element, it is possible to compensate for tolerances at right angles to the support corbel. Tolerances in the axis of the support corbel are compensated via a toothed slot in which the JXS toothed locking plate is securely fastened. The corresponding installation set for the JBA-N includes the accessories required for installation.

| Article     | Туре                                   | Н      | В     | L      | G        |
|-------------|----------------------------------------|--------|-------|--------|----------|
| JBA-N3-0550 | JORDAHL Support Corbel, standard style | 450 mm | 94 mm | 550 mm | 4.978 kg |