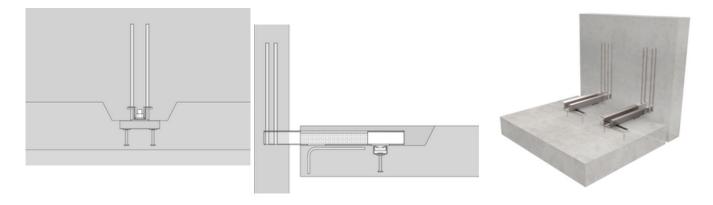

other lengths on request). If a JTA anchor channel with bolt is chosen as the fastening element, it is possible to compensate for tolerances at right angles to the support corbel. Tolerances in the axis of the support corbel are compensated via a toothed slot in which the JXS toothed locking plate is securely fastened. The corresponding installation set for the JBA-N includes the accessories required for installation.

| Article     | Туре                                   | Н      | В     | L      | G        |
|-------------|----------------------------------------|--------|-------|--------|----------|
| JBA-N3-0550 | JORDAHL Support Corbel, standard style | 450 mm | 94 mm | 550 mm | 4.978 kg |

H: heightB: widthL: length

G: Weight per storage unit

## **DETAIL AND APPLICATION IMAGES**



## **OPTIONAL ACCESSORIES**

JVS, JVL