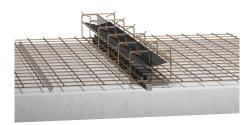

## FB Shuttering Strip AS-CV

Square spacer made of fibre-reinforced concrete

The FB Shuttering Strip AS-CV is made of fibre concrete and expanded metal strips: It is used for the geometrically clean execution of joint in combination with PENTAFLEX® and KUNEX® ABS formwork elements as well as unsealed formwork elements. It ensures that the areas between the reinforcing bars crossing the joint are closed. This improves the waterproofing quality of the concrete in the boundary layer and so also the quality of the subsequent second casting section. The FB Shuttering Strip AS-CV reliably reduces the amount of concrete leaking out and minimises the loss of fine particles. It has a reinforcement spacing of 100, 150 or 200 mm and is available in versions for concrete cover from 30 to 50 mm thick. Due to different expanded metal heights of 80 or 120 mm, the shuttering strip can have total heights between 110 and 170 mm.