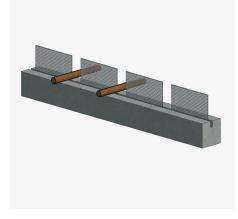

## FB Shuttering Strip AS-CV

Square spacer made of fibre-reinforced concrete

The FB Shuttering Strip AS-CV is made of fibre concrete and expanded metal strips: It is used for the geometrically clean execution of joint in combination with PENTAFLEX® and KUNEX® ABS formwork elements as well as unsealed formwork elements. It ensures that the areas between the reinforcing bars crossing the joint are closed. This improves the waterproofing quality of the concrete in the boundary layer and so also the quality of the subsequent second casting section. The FB Shuttering Strip AS-CV reliably reduces the amount of concrete leaking out and minimises the loss of fine particles. It has a reinforcement spacing of 100, 150 or 200 mm and is available in versions for concrete cover from 30 to 50 mm thick. Due to different expanded metal heights of 80 or 120 mm, the shuttering strip can have total heights between 110 and 170 mm.